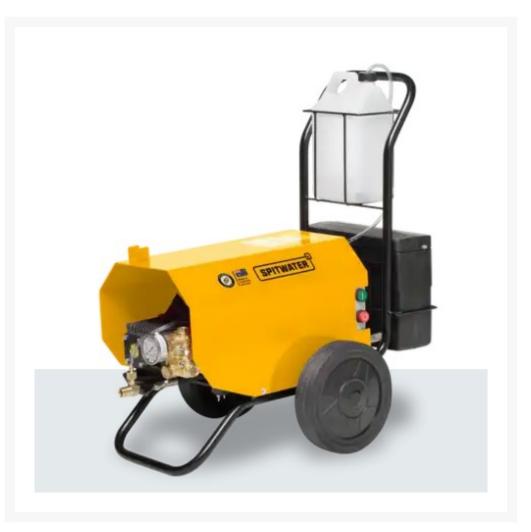

## **Short Description**

SpitWater HP151 is the perfect machine for a commercial setting.

## Clearance stock, price has been reduced and does not include free shipping. Please contact our office for a quote on shipping.

SpitWater HP151 is the perfect machine for a commercial setting. Built with high quality components the SpitWater HP151 is renowned for its outstanding longevity. Coupled with the standard high quality 3/8 inch hose and gun with adjustable nozzle the SpitWater HP151 is the perfect machine for commercial use.

Complete package comes with adjustable lance and 10m high pressure hose.

Spitwater cleaners offer high performance, efficiency and world class after sales service and spare parts backup.