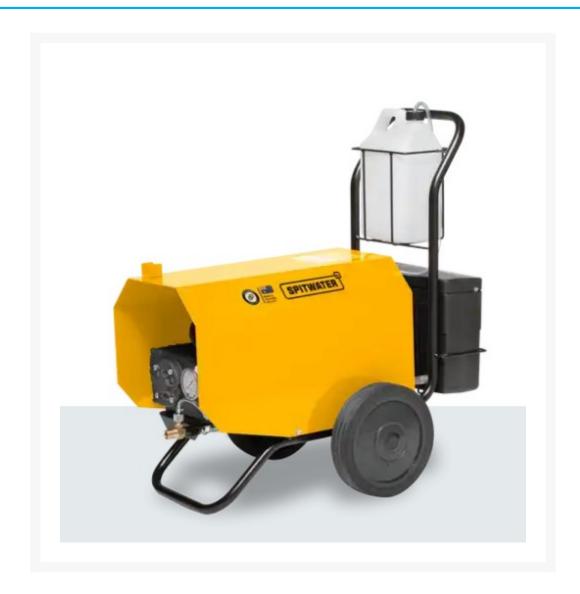

## **Short Description**

SpitWater HP201 is the perfect machine for a commercial setting.

## **Description**

SpitWater HP201 is the perfect machine for a commercial setting. Built with high quality components the SpitWater HP201 is renowned for its outstanding longevity. Coupled with the standard high quality 3/8 inch hose and gun with adjustable nozzle the SpitWater HP201 is the perfect machine for commercial use.

Complete package comes with adjustable lance and 10m high pressure hose.

Spitwater cleaners offer high performance, efficiency and world class after sales service and spare parts backup.

Please Note: Three Phase 415 Volt 20amp power supply is required.