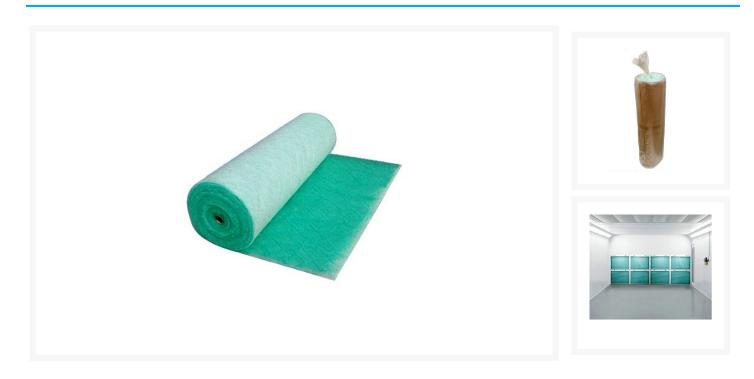

# This item is temporarily out of stock due to excessive transport costs from overseas.

Atomex Fibreglass Exhaust Filters are a continuous mono-filament fibreglass roll which is progressively denser from the inlet side to the outlet side when installed.

The inlet side of this filter is green and the outlet side of the filter is white to ensure installation is correctly done.

Atomex Fibreglass Exhaust Filters Specifications -

- Continuous mono-filament fibreglass
- High particle capturing
- Long-life cycle
- Certified to DIN53438-F1
- Temperature resistance to 170 degrees C
- Floor or wall mounted
- Used to stop overspray paint mist