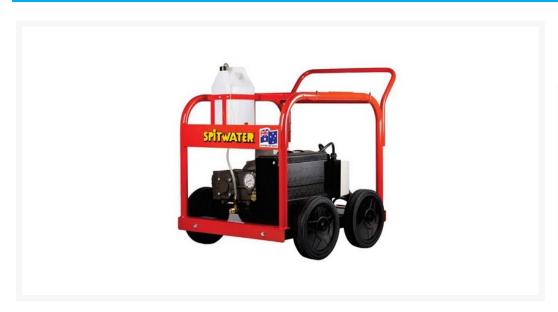

# Spitwater HP21-200HD Cold Water Pressure Cleaner

**\$0.00 INCL. GST** 

### **Description**

SpitWater HP21-200HD is the perfect machine for a commercial setting. Built with high quality components the SpitWater HP21-200HD is renowned for its outstanding longevity. Coupled with the standard high quality 3/8 inch hose and gun with adjustable nozzle the SpitWater HP21-200HD is the perfect machine for commercial use.

Spitwater high pressure water cleaners are specifically designed to solve all problems relating to washing, degreasing, descaling and disinfecting in a wide range of commercial and industrial situations. Their main applications are in the cleaning, building, transport, light and heavy manufacturing and primary industries.