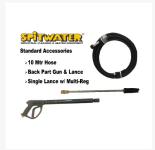

Complete package comes with adjustable lance and 10m high pressure hose.

Spitwater cleaners offer high performance, efficiency and world class after sales service and spare parts backup.

Please Note: Three Phase 415 Volt 20amp power supply is required.