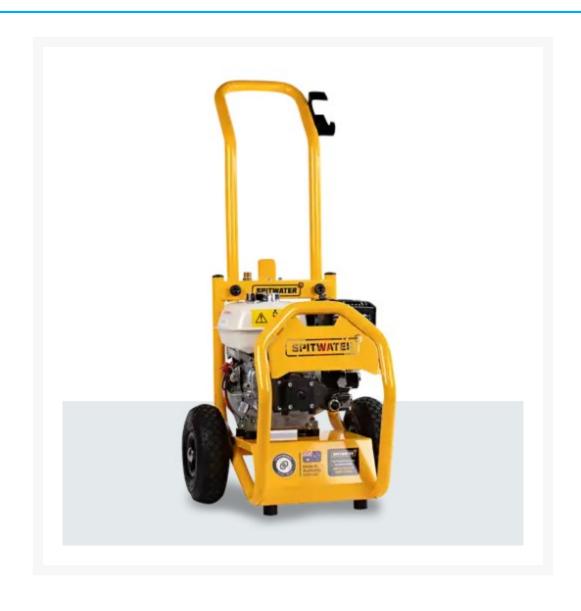

## **Short Description**

SpitWater HC12-180P is the perfect machine for domestic or light commercial use.

## Clearance stock, price has been reduced and does not include free shipping. Please contact our office for a quote on shipping.

SpitWater HC12-180P is the perfect machine for DIY or light commerical use. Built with high quality components the SpitWater HC12-180P is renowned for its outstanding longevity. Coupled with the standard high quality 3/8 inch hose and gun with adjustable nozzle the SpitWater HC12-180P is the perfect machine for domestic or light commercial use.