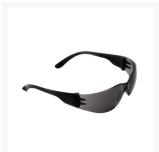

# ProChoice Tsunami Safety Glasses Smoke Lens

\$3.99 INCL. GST

# **Short Description**

ProChoice Tsunami Safety Glasses Smoke Lens complies with Australian Standards. Tough and rugged all purpose safety glasses.

# **Description**

ProChoice Tsunami Safety Glasses Smoke Lens complies with Australian Standards and feature -

- Certified to AS/NZS 1337.1:2010
- Medium impact
- 99.9% UV protection
- One piece polycarbonate wraparound lens
- Close fitting & lightweight for all day comfort
- Available in singe or box qty of 12