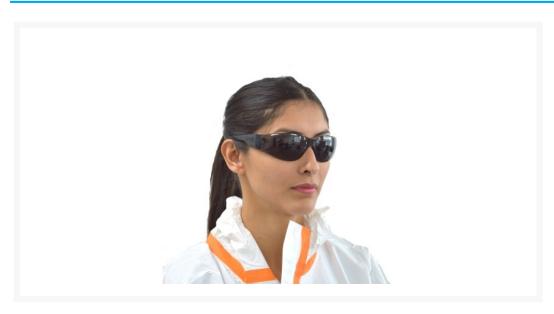

# ProChoice Tsunami Safety Glasses Smoke Lens

\$3.99 INCL. GST

# **Short Description**

ProChoice Tsunami Safety Glasses Smoke Lens complies with Australian Standards. Tough and rugged all purpose safety glasses.

# **Description**

ProChoice Tsunami Safety Glasses Smoke Lens complies with Australian Standards and feature -

- Certified to AS/NZS 1337.1:2010
- Medium impact
- 99.9% UV protection
- One piece polycarbonate wraparound lens
- Close fitting & lightweight for all day comfort
- Available in singe or box qty of 12