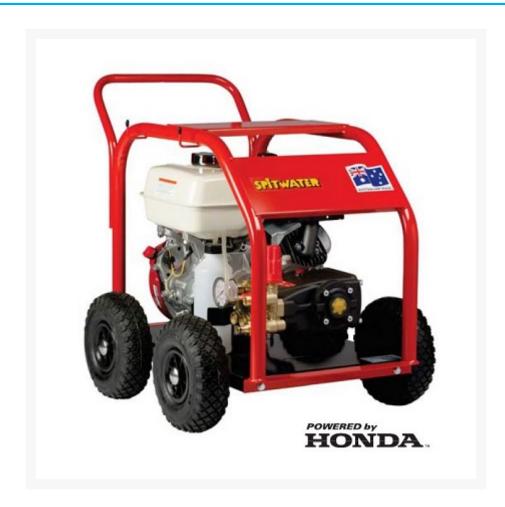

# **Short Description**

SpitWater HE13-200P is the perfect machine for a commerical setting.

# **Description**

SpitWater HE13-200P is the perfect machine for a commerical setting. Built with high quality components the SpitWater HE13-200P is renowned for its outstanding longevity. Coupled with the standard high quality 3/8 inch hose and gun with adjustable nozzle the SpitWater HE13-200P is the perfect machine for commercial use.