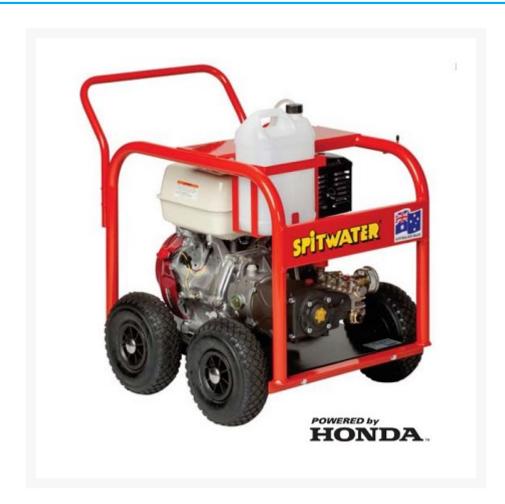

# Spitwater HE15-250P Petrol Cold Water Pressure Cleaner

\$0.00 INCL. GST

# **Description**

SpitWater HE15-250P is the perfect machine for a commerical setting. Built with high quality components the SpitWater HE15-250P is renowned for its outstanding longevity. Coupled with the standard high quality 3/8 inch hose and gun with adjustable nozzle the SpitWater HE15-250P is the perfect machine for commercial use.