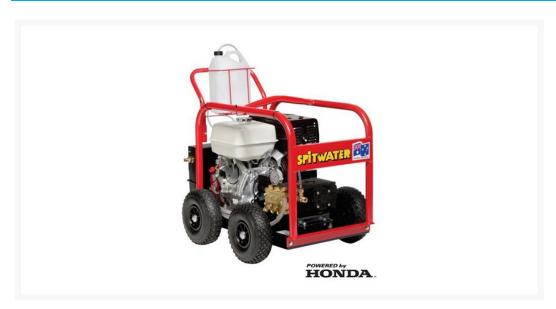

# Spitwater HP251A Petrol Cold Water Pressure Cleaner

**\$0.00** INCL. GST

# **Description**

SpitWater HP251A is the perfect machine for a commerical setting. Built with high quality components the SpitWater HP251A is renowned for its outstanding longevity. Coupled with the standard high quality 3/8 inch hose and gun with dual lance the SpitWater HP251A is the perfect machine for commercial use.

Spitwater high pressure water cleaners are specifically designed to solve all problems relating to washing, degreasing, descaling and disinfecting in a wide range of commercial and industrial situations. Their main applications are in the cleaning, building, transport, light and heavy manufacturing and primary industries.

Complete package comes with 10m 3/8" wire braided high pressure hose, gun and dual front lance with Hi-Lo valve.