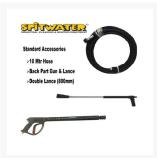

Complete package comes with 10m 3/8" wire braided high pressure hose, gun and dual front lance with Hi-Lo valve.