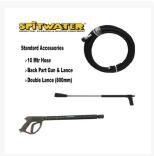

Complete package comes with 10m 3/8" wire braided high pressure hose, gun and dual front lance with Hi-Lo valve.