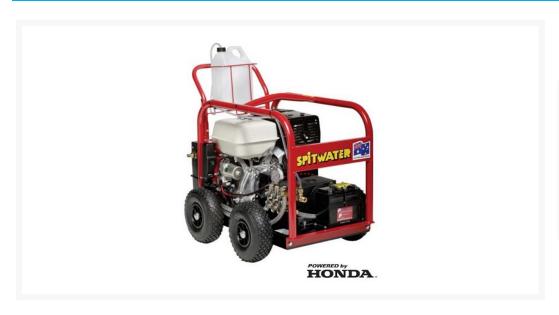

# Spitwater HP251AE iGX Electric Start Petrol Cold Water Pressure Cleaner

**\$0.00** INCL. GST

# **Description**

SpitWater HP251AE is the perfect machine for a commercial setting. Built with high quality components the SpitWater HP251AE is renowned for its outstanding longevity. Coupled with the standard high quality 3/8 inch hose and gun with dual lance the SpitWater HP251AE is the perfect machine for commercial use.

Honda iGX390 motor with electric key start.

Spitwater high pressure water cleaners are specifically designed to solve all problems relating to washing, degreasing, descaling and disinfecting in a wide range of commercial and industrial situations. Their main applications are in the cleaning, building, transport, light and heavy manufacturing and primary industries.

Complete package comes with 10m 3/8" wire braided high pressure hose, gun and dual front lance with Hi-Lo valve.

#### **Oz-tuff Belt Drive**

- 15% more power available than a gearbox
- No more Gearbox Oil Leaks (maintenance free)

# **Interpump with Ceramic Pistons and Brass Head**

- Longer pump life, non corrosive pump head
- Reduced maintenance costs

#### **Inlet Water Filter**

Stops debris from scoring pistons and seals

## **Pressure Gauge**

• Easily monitor pump performance

## **Powder Coated Zinc Annealed Chassis**

• Resistant to corrosion

## Water By-Pass Cooling Tank

Reduces potential damage to the pump in bypass