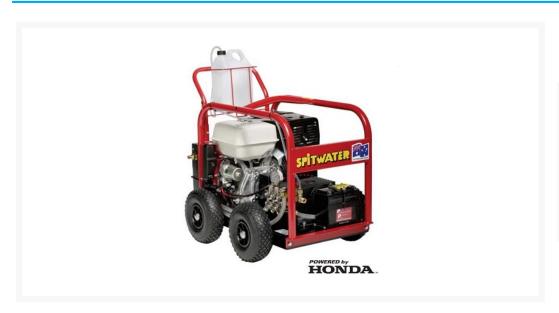

# Spitwater HP201SAE iGX Electric Start Petrol Cold Water Pressure Cleaner

**\$0.00** INCL. GST

### **Short Description**

SpitWater HP201SAE is the perfect machine for a commerical setting, electric key start.

### **Description**

SpitWater HP201SAE is the perfect machine for a commerical setting. Built with high quality components the SpitWater HP201SAE is renowned for its outstanding longevity. Coupled with the standard high quality 3/8 inch hose and gun with adjustable nozzle the SpitWater HP201SAE is the perfect machine for commercial use.

Honda iGX390 motor with electric key start.

Spitwater high pressure water cleaners are specifically designed to solve all problems relating to washing, degreasing, descaling and disinfecting in a wide range of commercial and industrial situations. Their main applications are in the cleaning, building, transport, light and heavy manufacturing and primary industries.

Complete package comes with 10m 3/8" wire braided high pressure hose, gun and sigle lance with a 4-way adjustable nozzle.