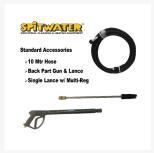

Complete package comes with 10m 3/8" wire braided high pressure hose, gun and sigle lance with a 4-way adjustable nozzle.