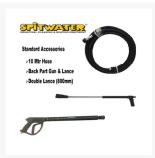

Complete package comes with 10m 3/8" wire braided high pressure hose, gun and dual lance with Hi-Lo Vale.