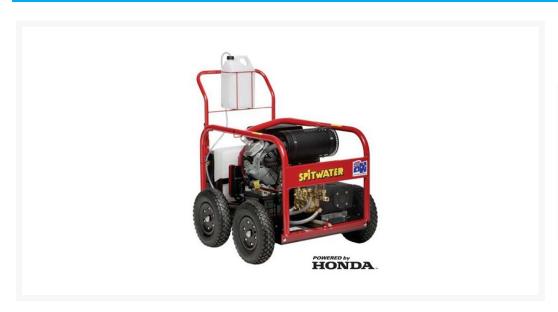

# Spitwater HP251SAE Electric Start Petrol Cold Water Pressure Cleaner

**\$0.00** INCL. GST

# **Description**

SpitWater HP251SAE is the perfect machine for a commerical setting. Built with high quality components the SpitWater HP251SAE is renowned for its outstanding longevity. Coupled with the standard high quality 3/8 inch hose and gun with dual front lance the SpitWater HP251SAE is the perfect machine for commercial use.

Honda GX630 V-Twin motor with electric key start.

Spitwater high pressure water cleaners are specifically designed to solve all problems relating to washing, degreasing, descaling and disinfecting in a wide range of commercial and industrial situations. Their main applications are in the cleaning, building, transport, light and heavy manufacturing and primary industries.

Complete package comes with 10m 3/8" wire braided high pressure hose, gun and dual lance with Hi-Lo Vale.