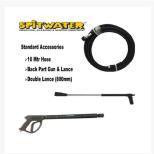

Complete package comes with 10m 3/8" wire braided high pressure hose, gun and dual lance with Hi-Lo Vale.