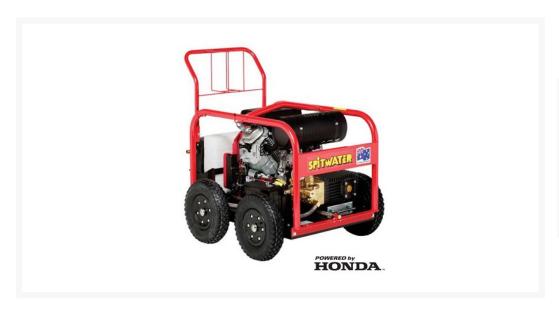

# Spitwater HP2430AE Electric Start Petrol Cold Water Pressure Cleaner

**\$0.00** INCL. GST

# **Description**

SpitWater HP2430AE is the perfect machine for a commerical setting. Built with high quality components the SpitWater HP2430AE is renowned for its outstanding longevity. Coupled with the standard high quality 3/8 inch hose and gun with dual front lance the SpitWater HP2430AE is the perfect machine for commercial use.

Honda GX630 V-Twin motor with electric key start.

Spitwater high pressure water cleaners are specifically designed to solve all problems relating to washing, degreasing, descaling and disinfecting in a wide range of commercial and industrial situations. Their main applications are in the cleaning, building, transport, light and heavy manufacturing and primary industries.