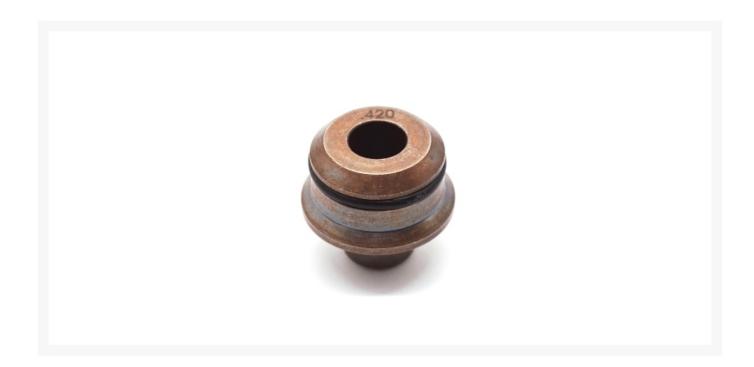

- Graco Part No. 17V103 0.170 Valve Seat (4.3mm)
- Graco Part No. 238666 0.234 Valve Seat (5.94mm) Standard size
- Graco Part No. 238664 0.284 Valve Seat (7.13mm)
- Graco Part No. 238665 0.344 Valve Seat (8.73mm)
- Graco Part No. 243668 0.420 Valve Seat (10.6mm)