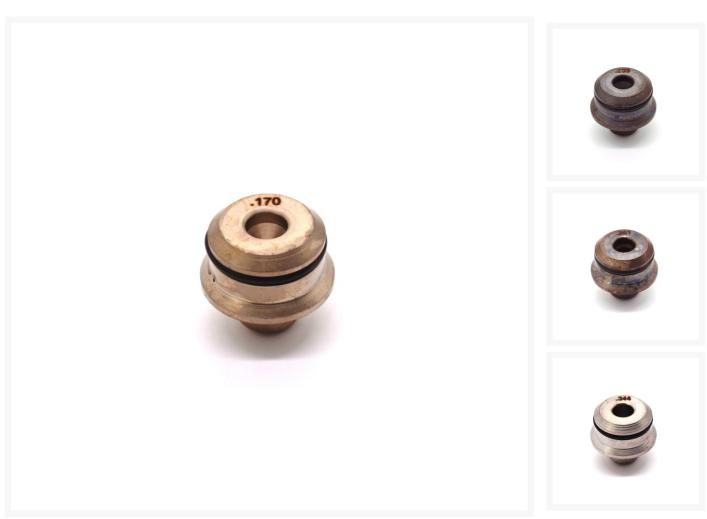

## **Short Description**

Graco Automatic Glass Bead Gun valves seats are suitable for both single acting & double acting guns and available in five different sizes.

#### **Description**

The Graco Line Marking Automatic Glass Bead Guns can have the valve seats changed to either increase or decrease the flow of glass beads.

Graco automatic glass bead guns can use five different valve seats -

- Graco Part No. 17V103 0.170 Valve Seat (4.3mm)
- Graco Part No. 238666 0.234 Valve Seat (5.94mm) Standard size
- Graco Part No. 238664 0.284 Valve Seat (7.13mm)
- Graco Part No. 238665 0.344 Valve Seat (8.73mm)
- Graco Part No. 243668 0.420 Valve Seat (10.6mm)