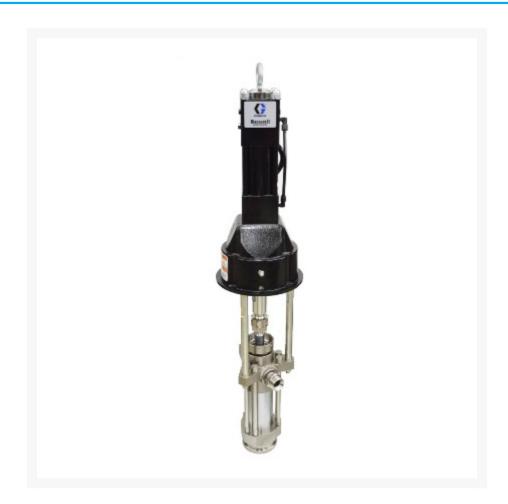

## **Short Description**

Graco 222900 Viscount II 20:1 complete pump package with 580cc Dura-Flo stainless steel fluid section is the ideal truck mounted paint pump for road marking in Australia.

## **Description**

Graco offer a range of complete hydraulic driven pumps suitable for road marking trucks in Australia. The reliable Viscount II hydraulic motor combined with either the Dura-Flo 1800 or Dura-Flo 2400 displacements pumps have become the standard in road marking truck equipment.

The Viscount II hydraulic motor will function efficiently in varying temperatures, producing consistent hydraulic power with quiet operation. These hydraulic motors will require a hydraulic power pack for operation so please be sure to download the specifications and inform your hydraulic supplier.

The Graco Dura-Flo pumps are available in 430cc and 580cc displacement. Dura-Flo pump are available in carbon steel or stainless steel versions with a variety of packing seal configurations. Dura-Flo pumps have a large displacement of paint and are ideal for line marking truck applications where large tip sizes may be used with multiple guns for simultaneous spraying.