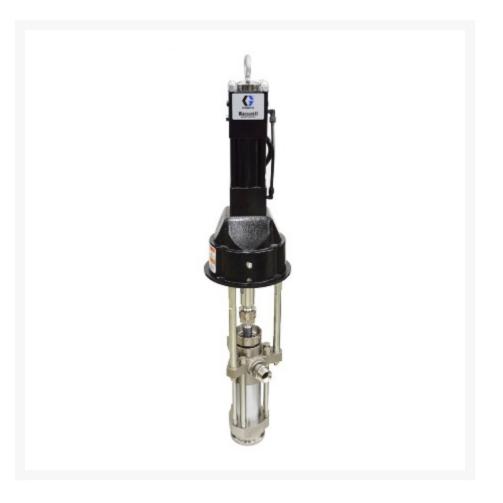

# **Short Description**

Graco 222834 Viscount II 20:1 complete pump package with 580cc Dura-Flo carbon steel fluid section is the ideal truck mounted paint pump for road marking in Australia.

Graco offer a range of complete hydraulic driven pumps suitable for road marking trucks in Australia. The reliable Viscount II hydraulic motor combined with either the Dura-Flo 1800 or Dura-Flo 2400 displacements pumps have become the standard in road marking truck equipment.

The Viscount II hydraulic motor will function efficiently in varying temperatures, producing consistent hydraulic power with quiet operation. These hydraulic motors will require a hydraulic power pack for operation so please be sure to download the specifications and inform your hydraulic supplier.

The Graco Dura-Flo pumps are available in 430cc and 580cc displacement. Dura-Flo pump are available in carbon steel or stainless steel versions with a variety of packing seal configurations. Dura-Flo pumps have a large displacement of paint and are ideal for line marking truck applications where large tip sizes may be used with multiple guns for simultaneous spraying.