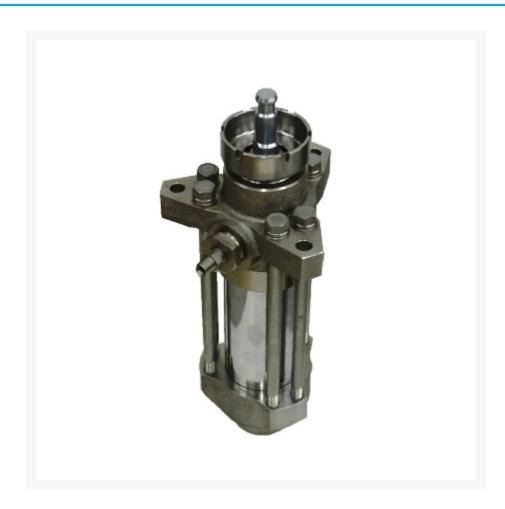

## **Short Description**

Graco 222805 Dura-Flo 1800 430cc Stainless Steel fluid section is the ideal truck mounted paint pump for road marking in Australia. Designed for use with the Graco Viscount II Hydraulic Motor.

### **Description**

The Graco Dura-Flo pumps are available in 430cc and 580cc displacement. Dura-Flo pumps come in either carbon steel or stainless steel versions with a variety of packing seal configurations. Dura-Flo pumps have a large displacement of paint and are ideal for line marking truck applications where large tip sizes may be used with multiple guns for simultaneous spraying.