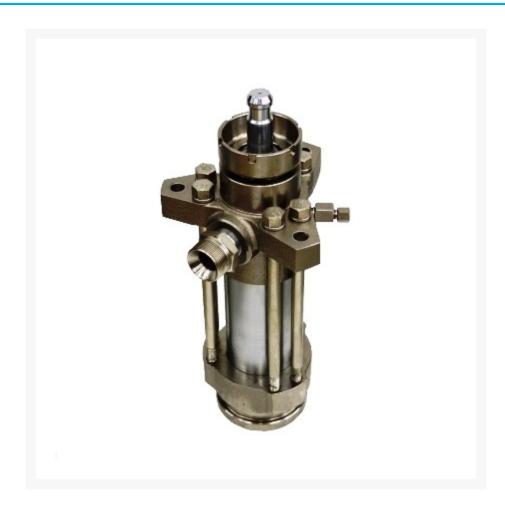

# Graco 222801 Dura-Flo 2400 580cc Carbon Steel Fluid Pump

\$12,870.00 INCL. GST

### **Short Description**

Graco 222801 Dura-Flo 2400 580cc Carbon Steel fluid section is the ideal truck mounted paint pump for road marking in Australia. Designed for use with the Graco Viscount II Hydraulic Motor.

#### **Description**

The Graco Dura-Flo pumps are available in 430cc and 580cc displacement. Dura-Flo pumps come in either carbon steel or stainless steel versions with a variety of packing seal configurations. Dura-Flo pumps have a large displacement of paint and are ideal for line marking truck applications where large tip sizes may be used with multiple guns for simultaneous spraying.