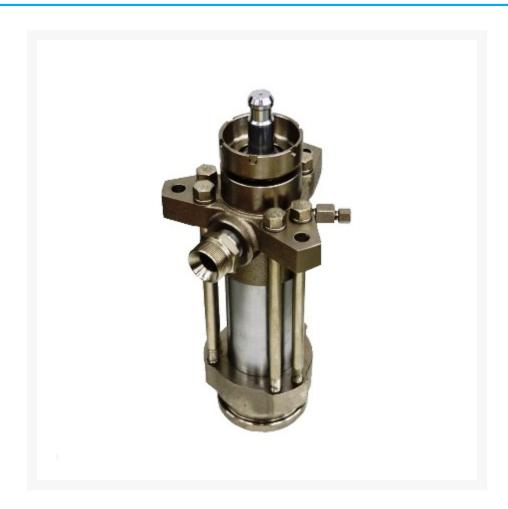

# Graco 222803 Dura-Flo 2400 580cc Stainless Steel Fluid Pump

\$20,130.00 INCL. GST

### **Short Description**

Graco 222803 Dura-Flo 2400 580cc Stainless Steel fluid section is the ideal truck mounted paint pump for road marking in Australia. Designed for use with the Graco Viscount II Hydraulic Motor

#### **Description**

The Graco Dura-Flo pumps are available in 430cc and 580cc displacement. Dura-Flo pumps come in either carbon steel or stainless steel versions with a variety of packing seal configurations. Dura-Flo pumps have a large displacement of paint and are ideal for line marking truck applications where large tip sizes may be used with multiple guns for simultaneous spraying.