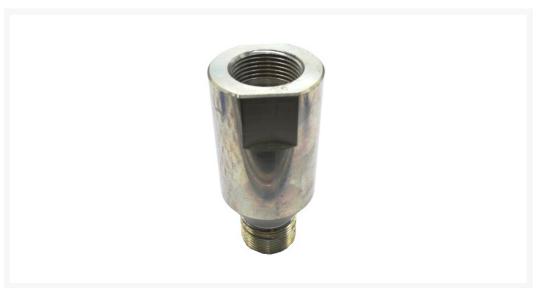

# **Short Description**

Atomex D1800 Adapter Connecting Rod is used between the Graco Viscount II Hydraulic Motors to connect an Atomex D1800 line marking truck pump.

# **Description**

Atomex D1800 Adapter connecting rod is fitted to the end of the hydraulic shaft on the Graco Viscount II hydraulic motor.

The adaptor screws onto the shaft of the hydraulic motor and is required if you want to fit an Atomex D1800 fluid section.

#### Compatible with the following components -

- Graco Viscount II Hydraulic Motor
- Atomex D1800 430cc Displacement Pump

Atomex Part No. AX/G184-595-D1800