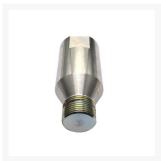

# **Short Description**

Atomex D1800 Adapter Connecting Rod is used between the Graco Viscount II Hydraulic Motors to connect an Atomex D1800 line marking truck pump.

# **Description**

Atomex D1800 Adapter connecting rod is fitted to the end of the hydraulic shaft on the Graco Viscount II hydraulic motor.

The adaptor screws onto the shaft of the hydraulic motor and is required if you want to fit an Atomex D1800 fluid section.

#### Compatible with the following components -

- Graco Viscount II Hydraulic Motor
- Atomex D1800 430cc Displacement Pump

Atomex Part No. AX/G184-595-D1800