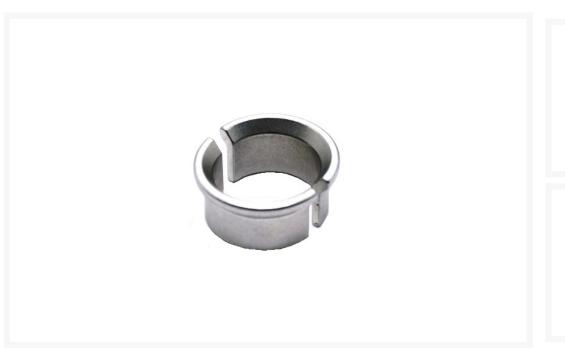

### **Short Description**

Graco 184130 Collar Coupling is used to connect an Atomex D2400 & Graco Dura-Flo line marking truck pumps to a Graco Viscount II Hydraulic motor.

## **Description**

Graco 184130 Collar Coupling is used to connect an Atomex D2400 & Graco Dura-Flo 1800 or 2400 line marking truck pump to a Graco Viscount II Hydraulic motor.

The Graco 184130 Collar Couplings are sold individually.

The Graco 184130 Nut Coupling will suit the following pumps -

- Graco Dura-Flo 1800 Fluid Section
- Graco Dura-Flo 2400 Fluid Section
- Atomex D2400 530cc Fluid Section

.

Contact our office for a better price on your next road marking truck pump. We deliver Australia wide.

Graco Part No. 184130