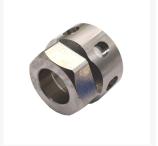

### **Short Description**

Graco 184096 Nut Coupling is used to connect a Graco Dura-Flo 1800 or 2400 line marking truck pump to a Graco Viscount II Hydraulic motor.

## **Description**

Graco 184096 Nut Coupling is used to connect a Graco Dura-Flo 1800 or 2400 line marking truck pump to a Graco Viscount II Hydraulic motor.

The Graco 184096 nut coupling will require 2 x 184130 coupling collars.

The Graco 184096 Nut Coupling will suit the following pumps -

- Graco Dura-Flo 1800 Fluid Section
- Graco Dura-Flo 2400 Fluid Section
- Atomex D2400 580cc Fluid Section

Contact our office for a better price on your next road marking truck pump. We deliver Australia wide.

Graco Part No. 184096