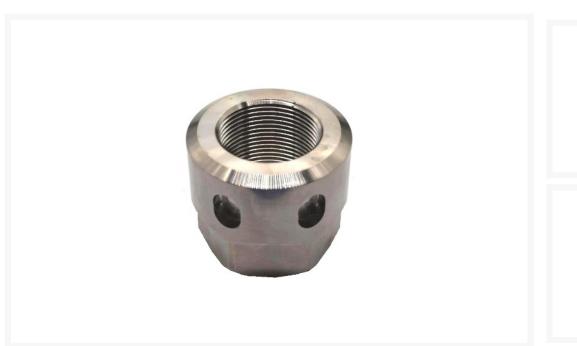

### **Short Description**

Graco 184096 Nut Coupling is used to connect a Graco Dura-Flo 1800 or 2400 line marking truck pump to a Graco Viscount II Hydraulic motor.

## **Description**

Graco 184096 Nut Coupling is used to connect a Graco Dura-Flo 1800 or 2400 line marking truck pump to a Graco Viscount II Hydraulic motor.

The Graco 184096 nut coupling will require 2 x 184130 coupling collars.

The Graco 184096 Nut Coupling will suit the following pumps -

- Graco Dura-Flo 1800 Fluid Section
- Graco Dura-Flo 2400 Fluid Section
- Atomex D2400 580cc Fluid Section

Contact our office for a better price on your next road marking truck pump. We deliver Australia wide.

Graco Part No. 184096