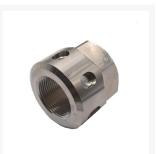

### **Short Description**

Graco 184096 Nut Coupling is used to connect a Graco Dura-Flo 1800 or 2400 line marking truck pump to a Graco Viscount II Hydraulic motor.

## **Description**

Graco 184096 Nut Coupling is used to connect a Graco Dura-Flo 1800 or 2400 line marking truck pump to a Graco Viscount II Hydraulic motor.

The Graco 184096 nut coupling will require 2 x 184130 coupling collars.

The Graco 184096 Nut Coupling will suit the following pumps -

- Graco Dura-Flo 1800 Fluid Section
- Graco Dura-Flo 2400 Fluid Section
- Atomex D2400 580cc Fluid Section

Contact our office for a better price on your next road marking truck pump. We deliver Australia wide.

Graco Part No. 184096