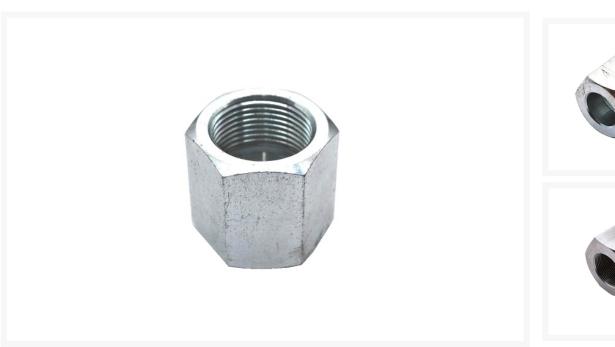

### **Short Description**

Graco 186925 Nut Coupling is used to connect an Atomex D1800 line marking truck pump to a Graco Viscount II Hydraulic motor.

# **Description**

Graco 186925 Nut Coupling is used to connect an Atomex D1800 line marking truck pump to a Graco Viscount II Hydraulic motor.

The Graco 186925 nut coupling will require 2 x 184129 coupling collars.

The Graco 186925 Nut Coupling will suit the following pumps -

• Atomex D1800 430cc Fluid Section

Contact our office for a better price on your next road marking truck pump. We deliver Australia wide.

Atomex Part No. AX/G186-925