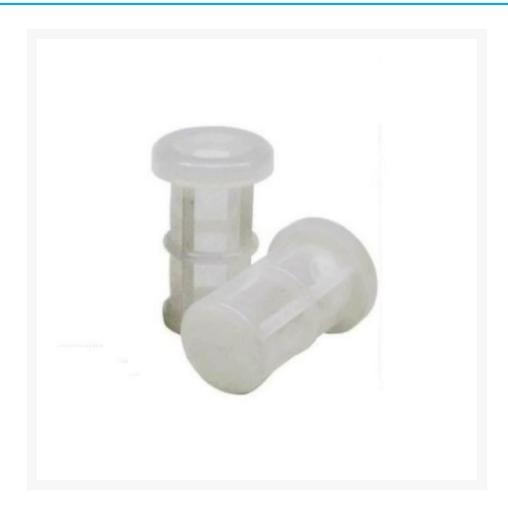

## **Short Description**

Atomex suction spray gun pot filters will slide onto the suction stem inside your siphon pot. Quality filters that are made in Italy.

#### Filter Specifications -

- 19mm wide
- 36mm high
- 80 Mesh Nylon filter screen
- Sealed flat bottom

#### Atomex suction spray gun pot paint filters feature -

- Slide onto the suction stem inside your siphon pot
- Will fit all brands of suction spray gun
- Prevents undissolved pigments and dirt from spoiling paint finishes
- Easy to clean and re-usable many time over
- Highly effective in removing contaminants from paint