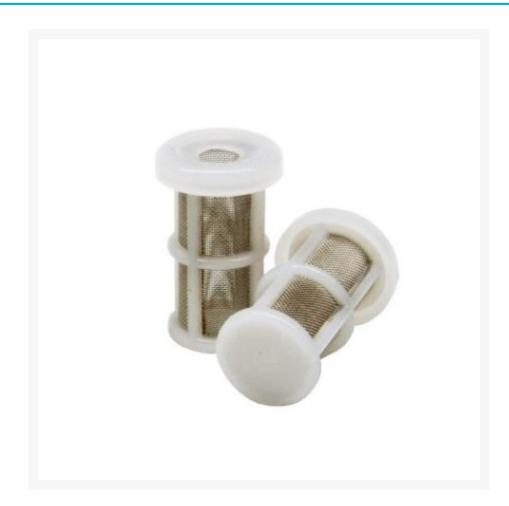

## **Short Description**

| Atomex suction spray gun pot filters will slide onto the suction stem inside your siphon pot. Quality filters that are made in Italy. |  |
|---------------------------------------------------------------------------------------------------------------------------------------|--|
|                                                                                                                                       |  |
|                                                                                                                                       |  |
|                                                                                                                                       |  |
|                                                                                                                                       |  |
|                                                                                                                                       |  |
|                                                                                                                                       |  |
|                                                                                                                                       |  |
|                                                                                                                                       |  |
|                                                                                                                                       |  |
|                                                                                                                                       |  |
|                                                                                                                                       |  |
|                                                                                                                                       |  |
|                                                                                                                                       |  |
|                                                                                                                                       |  |
|                                                                                                                                       |  |
|                                                                                                                                       |  |
|                                                                                                                                       |  |

## **Description**

Atomex suction spray gun pot filters will slide onto the suction stem inside your siphon pot.

#### Filter Specifications -

- 19mm wide
- 36mm high
- 100 Mesh Stainless Steel filter screen
- Sealed flat bottom

#### Atomex suction spray gun pot paint filters feature -

- Slide onto the suction stem inside your siphon pot
- Will fit all brands of suction spray gun
- Prevents undissolved pigments and dirt from spoiling paint finishes
- Easy to clean and re-usable many time over
- Highly effective in removing contaminants from paint