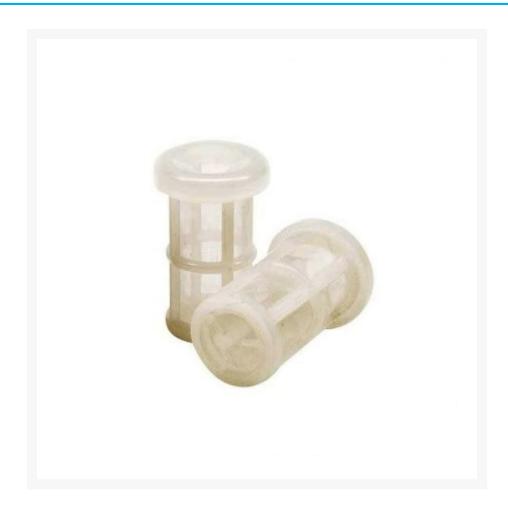

# Suction Spray Gun Pot Filter 19mm White 80 Mesh Nylon Standard Bottom

\$4.86 INCL. GST

#### Filter Specifications -

- 19mm Wide
- 36mm High
- 80 Mesh Nylon filter screen
- Standard Bottom with filter mesh

#### Atomex suction spray gun pot paint filters feature -

- Slide onto the suction stem inside your siphon pot
- Will fit all brands of suction spray gun
- Prevents undissolved pigments and dirt from spoiling paint finishes
- Easy to clean and re-usable many time over
- Highly effective in removing contaminants from paint