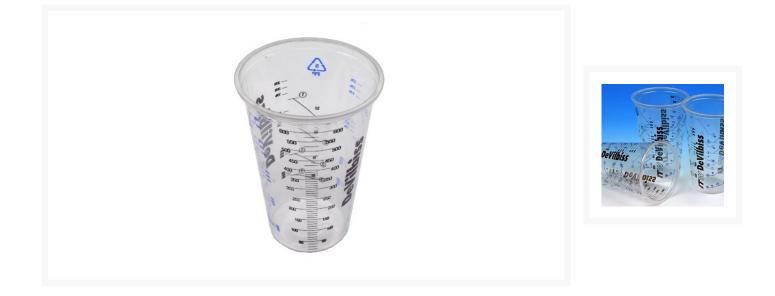

# **Short Description**

DeVilbiss 600ml paint mixing cups are calibrated with a 0-600 volumetric measuring scale and marked with 2:1, 3:1 & 4:1 mixing ratios.

# Description

DeVilbiss mixing cups are calibrated with a 0-600 volumetric measuring scale and marked with 2:1, 3:1 & 4:1 mixing ratios.

#### **DeVilbiss 600ml Paint Mixing Cup Specifications -**

- Made from solvent resistant clear polyproylene
- Disposable cup made for easy stacking
- Mix ratio markings 2:1, 3:1 & 4:1
- Volumetric calibrated measurement scale 0-600ml