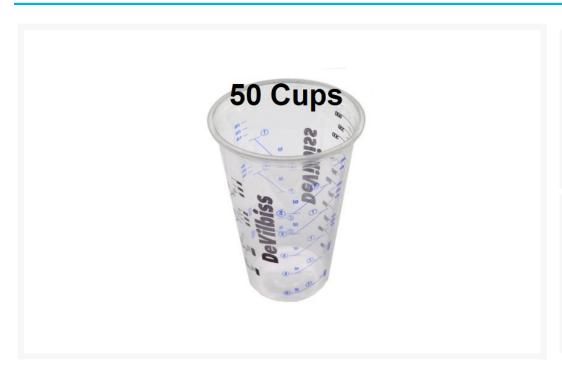

## **Short Description**

DeVilbiss 600ml paint mixing cups are calibrated with a 0-600 volumetric measuring scale and marked with 2:1, 3:1 & 4:1 mixing ratios.

### **Description**

DeVilbiss mixing cups are calibrated with a 0-600 volumetric measuring scale and marked with 2:1, 3:1 & 4:1 mixing ratios.

#### **DeVilbiss 600ml Paint Mixing Cup Specifications -**

- Made from solvent resistant clear polyproylene
- Disposable cup made for easy stacking
- Mix ratio markings 2:1, 3:1 & 4:1
- Volumetric calibrated measurement scale 0-600ml