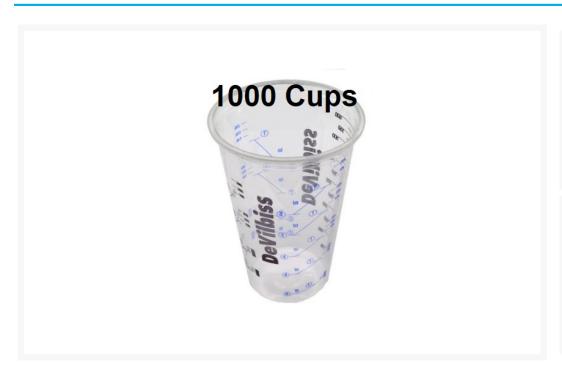

# DeVilbiss Paint Mixing Cups 600ml 1000 Pack

\$985.21 INCL. GST

## **Short Description**

DeVilbiss 600ml paint mixing cups are calibrated with a 0-600 volumetric measuring scale and marked with 2:1, 3:1 & 4:1 mixing ratios.

## **Description**

DeVilbiss mixing cups are calibrated with a 0-600 volumetric measuring scale and marked with 2:1, 3:1 & 4:1 mixing ratios.

#### **DeVilbiss 600ml Paint Mixing Cup Specifications -**

- Made from solvent resistant clear polyproylene
- Disposable cup made for easy stacking
- Mix ratio markings 2:1, 3:1 & 4:1
- Volumetric calibrated measurement scale 0-600ml