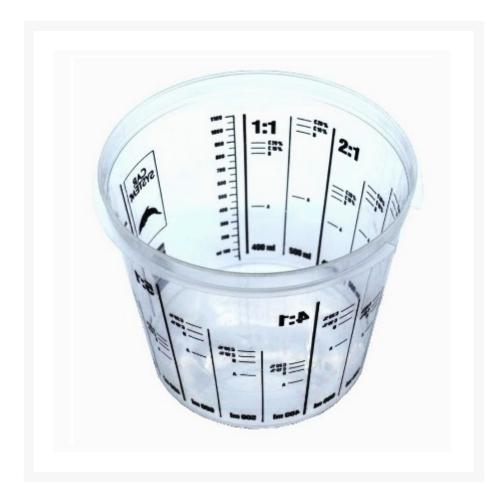

## **Short Description**

Car System Paint Mixing Cups 1100ml are calibrated with a 0-1100 volumetric measuring scale and marked with 1:1, 2:1, 3:1, 4:1 & 5:1 mixing ratios.

## **Description**

Car System Paint Mixing Cups 1100ml are calibrated with a 0-1100 volumetric measuring scale and marked with 1:1, 2:1, 3:1, 4:1 & 5:1 mixing ratios.

#### **Car System Paint Mixing Cup Specifications -**

- Made from solvent resistant clear polyproylene
- Disposable cup made for easy stacking
- Mix ratio markings 1:1, 2:1, 3:1, 4:1 & 5:1
- Volumetric calibrate measurement scale 0-1100ml