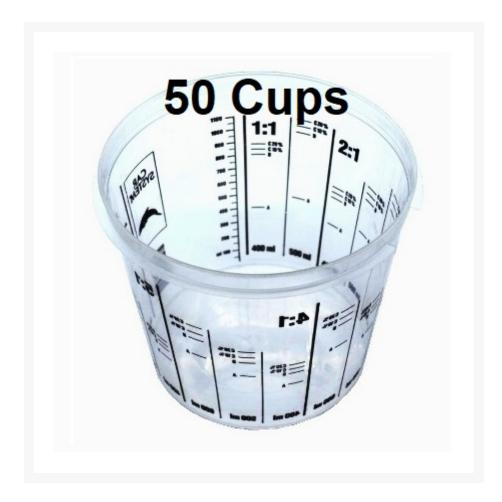

# **Short Description**

Car System Paint Mixing Cups 1100ml are calibrated with a 0-1100 volumetric measuring scale and marked with 1:1, 2:1, 3:1, 4:1 & 5:1 mixing ratios.

## **Description**

Car System Paint Mixing Cups 1100ml are calibrated with a 0-1100 volumetric measuring scale and marked with 1:1, 2:1, 3:1, 4:1 & 5:1 mixing ratios.

#### **Car System Paint Mixing Cup Specifications -**

- Made from solvent resistant clear polyproylene
- Disposable cup made for easy stacking
- Mix ratio markings 1:1, 2:1, 3:1, 4:1 & 5:1
- Volumetric calibrate measurement scale 0-1100ml