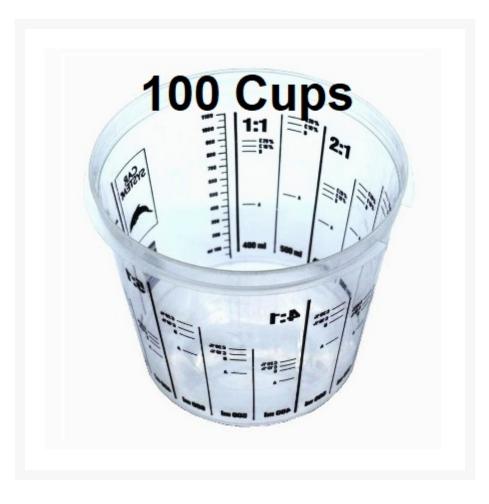

## **Short Description**

Car System Paint Mixing Cups 1100ml are calibrated with a 0-1100 volumetric measuring scale and marked with 1:1, 2:1, 3:1, 4:1 & 5:1 mixing ratios.

### Description

Car System Paint Mixing Cups 1100ml are calibrated with a 0-1100 volumetric measuring scale and marked with 1:1, 2:1, 3:1, 4:1 & 5:1 mixing ratios.

#### Car System Paint Mixing Cup Specifications -

- Made from solvent resistant clear polyproylene
- Disposable cup made for easy stacking
- Mix ratio markings 1:1, 2:1, 3:1, 4:1 & 5:1
- Volumetric calibrate measurement scale 0-1100ml