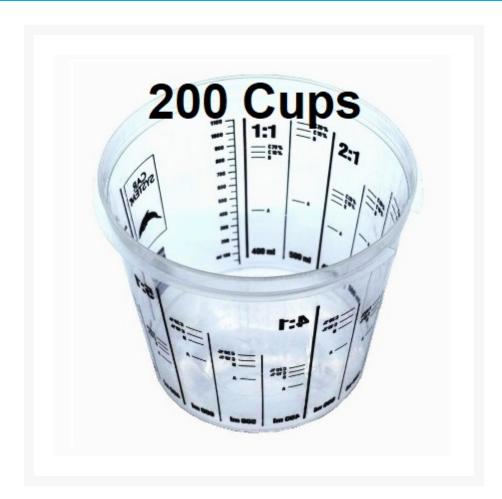

# **Short Description**

Car System Paint Mixing Cups 1100ml are calibrated with a 0-1100 volumetric measuring scale and marked with 1:1, 2:1, 3:1, 4:1 & 5:1 mixing ratios.

## **Description**

Car System Paint Mixing Cups 1100ml are calibrated with a 0-1100 volumetric measuring scale and marked with 1:1, 2:1, 3:1, 4:1 & 5:1 mixing ratios.

#### **Car System Paint Mixing Cup Specifications -**

- Made from solvent resistant clear polyproylene
- Disposable cup made for easy stacking
- Mix ratio markings 1:1, 2:1, 3:1, 4:1 & 5:1
- Volumetric calibrate measurement scale 0-1100ml