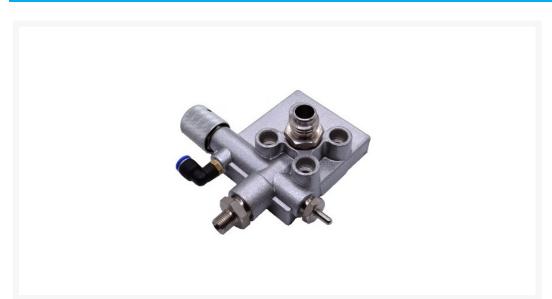

## **Short Description**

Atomex GM-20E pump head assembly complete includes all components in the pump head. Replacement pump heads are the quick and easy way to service your machine.

### **Description**

Atomex GM-20E pump head assembly comes complete with the suction valve, outlet valve, pusher valve and prime spray valve. Simply remove the four bolts, replace the head and re-tension the head bolts to 20ft/lb.

#### This part will suit the following model airless sprayers -

• Atomex GM-20E Airless Sprayer

Atomex Part No AX/GM-20003A

Visit our product download centre for manuals & spare parts