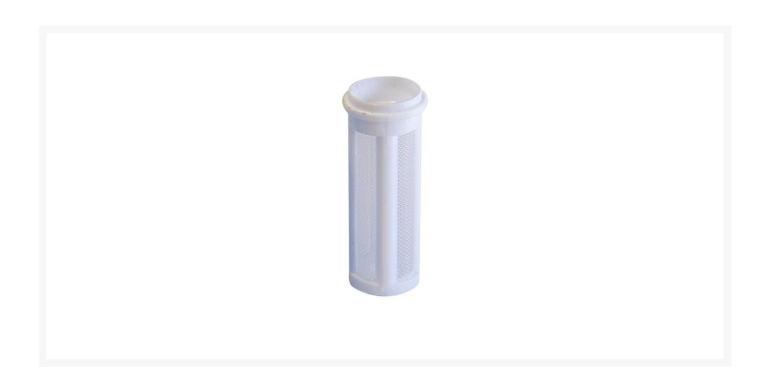

The Atomex AX/14-500-005 in-line low pressure filter includes -

- 1 x AX/14-500-010 White 60 Mesh Filter
- 1 x AX/14-500-015 Blue 112 Mesh Filter
- 1 x AX/14-500-010 Green 280 Mesh Filter

In-line filters can be fitted directly onto a pressure feed spray gun between the hose and the gun. In-line filters can also be fitted to the outlet of your pressure pot before the fluid hose to eliminate rubbish and debris in your painted finishes.