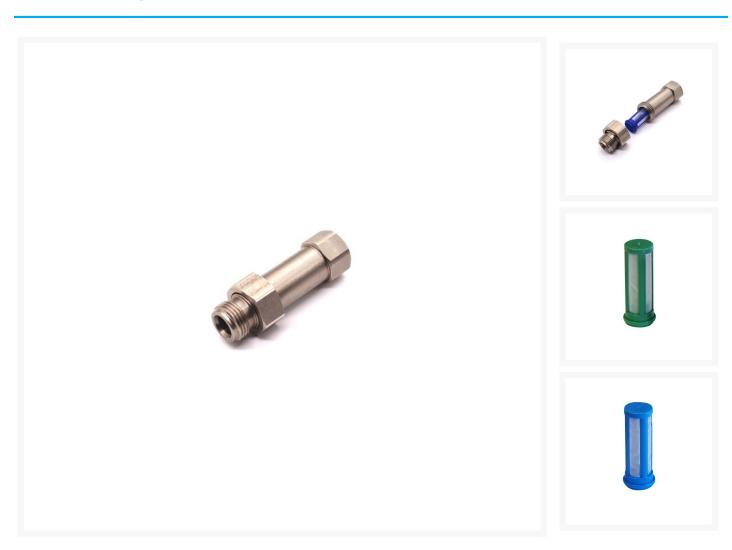

## **Short Description**

Atomex In-Line Low Pressure paint filter with 3/8" male-female fittings can be used on pressure feed spray guns and pressure pots to eliminate debris and rubbish from paint finishes.

#### **Description**

Atomex In-Line Low Pressure paint filter with 3/8" male-female fittings can be used on pressure feed spray guns and pressure pots to eliminate debris and rubbish from paint finishes.

The Atomex AX/14-500-005 in-line low pressure filter includes -

- 1 x AX/14-500-010 White 60 Mesh Filter
- 1 x AX/14-500-015 Blue 112 Mesh Filter
- 1 x AX/14-500-010 Green 280 Mesh Filter

In-line filters can be fitted directly onto a pressure feed spray gun between the hose and the gun. In-line filters can also be fitted to the outlet of your pressure pot before the fluid hose to eliminate rubbish and debris in your painted finishes.

Atomex Part No. AX/14-500-005

DeVilbiss Part No. VSA-512