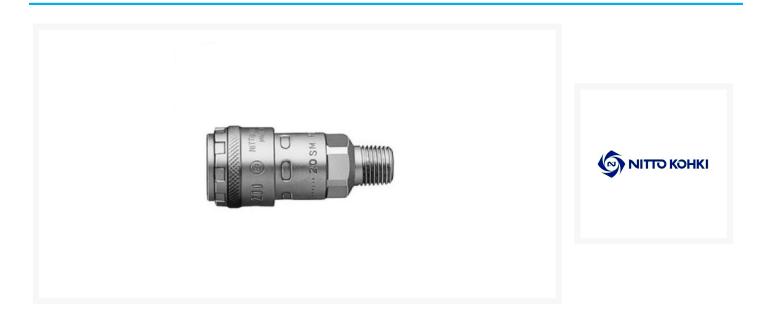

## **Short Description**

Nitto Hi-Cupla 200 Series SM Socket Male Thread for compressed air connections are available in 200-20SM, 200-30SM & 200-40SM. One touch connection air fittings improve handling and operation.

Nitto Hi-Cupla 200 Series SM Socket Male Thread are available in -

- 200-20SM with 1/4" Male BSP threads
- 200-30SM with 3/8" Male BSP threads
- 200-40SM with 1/2" Male BSP threads

AA Spray stock a full range of Nitto Air Fittings with fast delivery Australia wide!