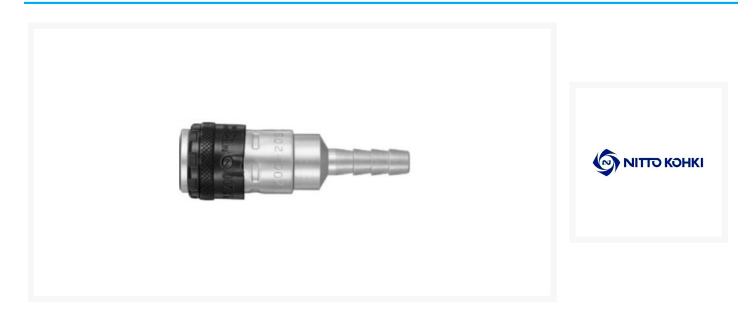

## **Short Description**

Nitto Lock Cupla 200 Safety Series SH Socket Hose Tail for compressed air connections are available in L-20SH, L-30SH & L-40SH. One touch connection air fittings with safety lock mechanism.

#### Interchangeability

- Can be connected to Hi-Cupla Series plugs (Models 20, 30 & 40)
- Compatible with all Nitto Hi-Cupla Series products

Nitto Lock Cupla 200 SH Socket Hose Tail are available in -

- L-20SH with 1/4" hose tail to suit 8mm air hose
- L-30SH with 3/8" hose tail to suit 10mm air hose
- L-40SH with 1/2" hose tail to suit 12mm air hose