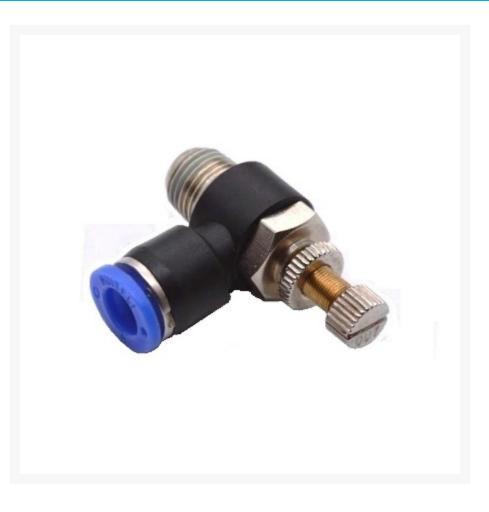

# Male Elbow With Speed Control Push Fitting

\$7.83 INCL. GST

### **Short Description**

Male Elbow Speed Control Push Fitting can be used for air, liquids and some inert gases. Push-in air line fittings allow fast connection and disconnection for compressed air circuits eliminating the need for tools.

#### Description

Push-in fittings are used for connecting polyurethane or nylon tubing mostly in compressed air circuits but can also be used for some liquids and inert gas.

Rated to 150psi maximum working pressure and constructed of composite plastic, brass with stainless steel locking ring.