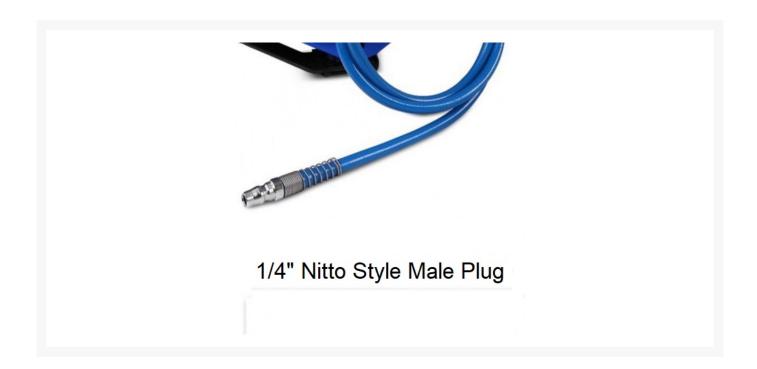

## **Short Description**

Puma PM8-8MA 8m PU Retractable Air Hose Reel features 8m x 8mm Polyurethane Hose with Nitto style coupling and adapter hose. 310 degree swivel bracket and mounting bolts included.

#### **Description**

The Puma PM8-8Ma retractable air hose reel is a small and compact air hose reel that can be mounted on an air compressor if required.

Puma air hose reels include a Nitto style coupling at the end of the hose with a Nitto style adapter on the end of the inlet hose. Manufactured in impact resistant material these hose reels are idea for on-site and workshop applications.

#### The Puma PM8-8MA 8m PU Retractable Air Hose Reel features -

- 8mm OD x 5mm ID Blue Polyurethane durable hose
- 8m hose length with adjustable stop ball
- 310 Degree swivel/pivot bracket with mounting bolts
- Quick release feature of easy installation and removal
- Industrial return spring with tension adjustment
- Durable impact resistant casing
- Maximum working pressure 145psi
- 1/4" BSP Female Air Inlet with inlet hose