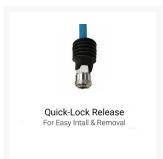

#### **Description**

The Puma PM8-8Ma retractable air hose reel is a small and compact air hose reel that can be mounted on an air compressor if required.

Puma air hose reels include a Nitto style coupling at the end of the hose with a Nitto style adapter on the end of the inlet hose. Manufactured in impact resistant material these hose reels are idea for on-site and workshop applications.

#### The Puma PM8-8MA 8m PU Retractable Air Hose Reel features -

- 8mm OD x 5mm ID Blue Polyurethane durable hose
- 8m hose length with adjustable stop ball
- 310 Degree swivel/pivot bracket with mounting bolts
- Quick release feature of easy installation and removal
- Industrial return spring with tension adjustment
- Durable impact resistant casing
- Maximum working pressure 145psi
- 1/4" BSP Female Air Inlet with inlet hose