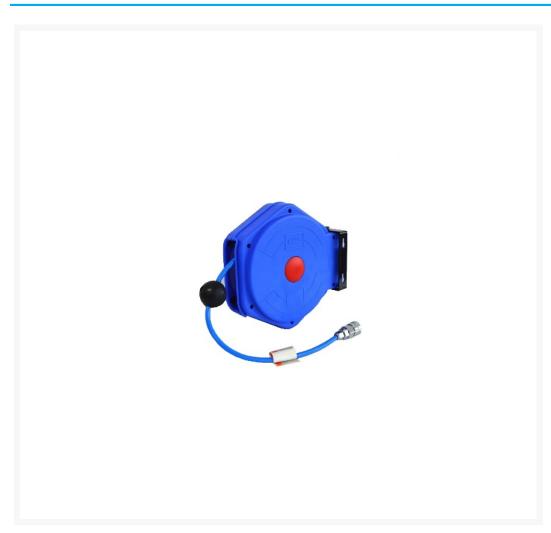

## **Short Description**

Puma PM8-8MA 8m PU Retractable Air Hose Reel features 8m x 8mm Polyurethane Hose with Nitto style coupling and adapter hose. 310 degree swivel bracket and mounting bolts included.

#### **Description**

The Puma PM8-8Ma retractable air hose reel is a small and compact air hose reel that can be mounted on an air compressor if required.

Puma air hose reels include a Nitto style coupling at the end of the hose with a Nitto style adapter on the end of the inlet hose. Manufactured in impact resistant material these hose reels are idea for on-site and workshop applications.

#### The Puma PM8-8MA 8m PU Retractable Air Hose Reel features -

- 8mm OD x 5mm ID Blue Polyurethane durable hose
- 8m hose length with adjustable stop ball
- 310 Degree swivel/pivot bracket with mounting bolts
- Quick release feature of easy installation and removal
- Industrial return spring with tension adjustment
- Durable impact resistant casing
- Maximum working pressure 145psi
- 1/4" BSP Female Air Inlet with inlet hose