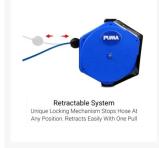

#### The Puma PM8-8MA 8m PU Retractable Air Hose Reel features -

- 8mm OD x 5mm ID Blue Polyurethane durable hose
- 8m hose length with adjustable stop ball
- 310 Degree swivel/pivot bracket with mounting bolts
- Quick release feature of easy installation and removal
- Industrial return spring with tension adjustment
- Durable impact resistant casing
- Maximum working pressure 145psi
- 1/4" BSP Female Air Inlet with inlet hose