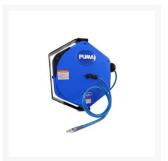

## **Short Description**

Puma PM10-10SA 10m PU Retractable Air Hose Reel features 10m x 10mm Polyurethane Hose with Nitto

| style coupling and adapter hose. 310 degree swivel bracket and mounting bolts included. |  |
|-----------------------------------------------------------------------------------------|--|
|                                                                                         |  |
|                                                                                         |  |
|                                                                                         |  |
|                                                                                         |  |
|                                                                                         |  |
|                                                                                         |  |
|                                                                                         |  |
|                                                                                         |  |
|                                                                                         |  |
|                                                                                         |  |
|                                                                                         |  |
|                                                                                         |  |
|                                                                                         |  |
|                                                                                         |  |
|                                                                                         |  |
|                                                                                         |  |
|                                                                                         |  |
|                                                                                         |  |
|                                                                                         |  |
|                                                                                         |  |

### **Description**

The Puma PM10-10SA retractable Air hose reel is a compact & durable air hose reel that can be mounted anywhere on a wall or ceiling.

Puma air hose reels include a Nitto style coupling at the end of the hose with a Nitto style adapter on the end of the inlet hose. Manufactured in impact resistant material these hose reels are idea for home and workshop applications.

#### The Puma PM10-10SA 10m PU Retractable Air Hose Reel features -

- 10mm OD x 6.5mm ID Blue Polyurethane durable hose
- 10m hose length with adjustable stop ball
- 310 Degree swivel/pivot bracket with mounting bolts
- Quick release feature of easy installation and removal
- Industrial return spring with tension adjustment
- Durable impact resistant casing
- Maximum working pressure 232psi
- 1/4" BSP Female Air Inlet with inlet hose