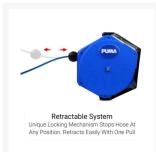

#### The Puma PM10-10SA 10m PU Retractable Air Hose Reel features -

- 10mm OD x 6.5mm ID Blue Polyurethane durable hose
- 10m hose length with adjustable stop ball
- 310 Degree swivel/pivot bracket with mounting bolts
- Quick release feature of easy installation and removal
- Industrial return spring with tension adjustment
- Durable impact resistant casing
- Maximum working pressure 232psi
- 1/4" BSP Female Air Inlet with inlet hose