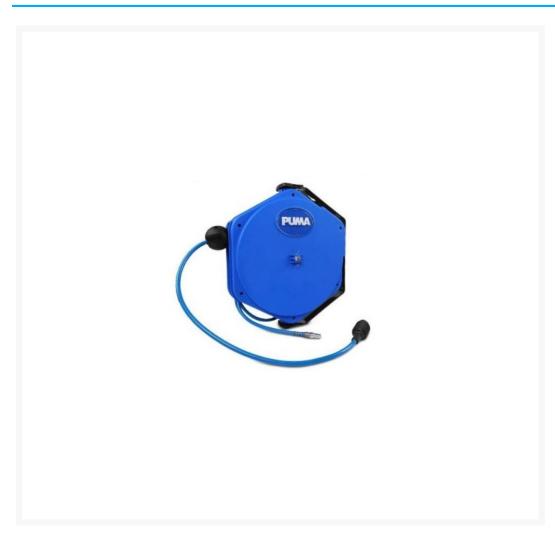

## **Short Description**

Puma PM10-10SA 10m PU Retractable Air Hose Reel features 10m x 10mm Polyurethane Hose with Nitto

| style coupling and adapter hose. 310 degree swivel bracket and mounting bolts included. |  |
|-----------------------------------------------------------------------------------------|--|
|                                                                                         |  |
|                                                                                         |  |
|                                                                                         |  |
|                                                                                         |  |
|                                                                                         |  |
|                                                                                         |  |
|                                                                                         |  |
|                                                                                         |  |
|                                                                                         |  |
|                                                                                         |  |
|                                                                                         |  |
|                                                                                         |  |
|                                                                                         |  |
|                                                                                         |  |
|                                                                                         |  |
|                                                                                         |  |
|                                                                                         |  |
|                                                                                         |  |
|                                                                                         |  |
|                                                                                         |  |

### **Description**

The Puma PM10-10SA retractable Air hose reel is a compact & durable air hose reel that can be mounted anywhere on a wall or ceiling.

Puma air hose reels include a Nitto style coupling at the end of the hose with a Nitto style adapter on the end of the inlet hose. Manufactured in impact resistant material these hose reels are idea for home and workshop applications.

#### The Puma PM10-10SA 10m PU Retractable Air Hose Reel features -

- 10mm OD x 6.5mm ID Blue Polyurethane durable hose
- 10m hose length with adjustable stop ball
- 310 Degree swivel/pivot bracket with mounting bolts
- Quick release feature of easy installation and removal
- Industrial return spring with tension adjustment
- Durable impact resistant casing
- Maximum working pressure 232psi
- 1/4" BSP Female Air Inlet with inlet hose