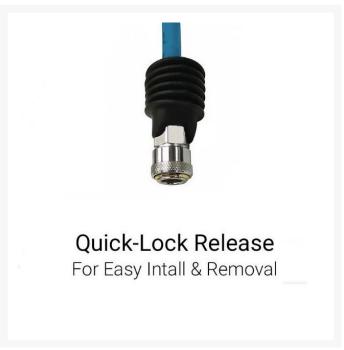

### **Description**

The Puma PM10-10SA retractable Air hose reel is a compact & durable air hose reel that can be mounted anywhere on a wall or ceiling.

Puma air hose reels include a Nitto style coupling at the end of the hose with a Nitto style adapter on the end of the inlet hose. Manufactured in impact resistant material these hose reels are idea for home and workshop applications.

#### The Puma PM10-10SA 10m PU Retractable Air Hose Reel features -

- 10mm OD x 6.5mm ID Blue Polyurethane durable hose
- 10m hose length with adjustable stop ball
- 310 Degree swivel/pivot bracket with mounting bolts
- Quick release feature of easy installation and removal
- Industrial return spring with tension adjustment
- Durable impact resistant casing
- Maximum working pressure 232psi
- 1/4" BSP Female Air Inlet with inlet hose