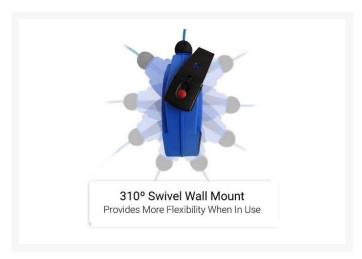

#### The Puma PM10-10SA 10m PU Retractable Air Hose Reel features -

- 10mm OD x 6.5mm ID Blue Polyurethane durable hose
- 10m hose length with adjustable stop ball
- 310 Degree swivel/pivot bracket with mounting bolts
- Quick release feature of easy installation and removal
- Industrial return spring with tension adjustment
- Durable impact resistant casing
- Maximum working pressure 232psi
- 1/4" BSP Female Air Inlet with inlet hose