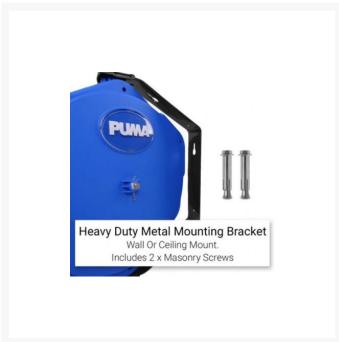

### **Description**

The Puma PM10-10SA retractable Air hose reel is a compact & durable air hose reel that can be mounted anywhere on a wall or ceiling.

Puma air hose reels include a Nitto style coupling at the end of the hose with a Nitto style adapter on the end of the inlet hose. Manufactured in impact resistant material these hose reels are idea for home and workshop applications.

#### The Puma PM10-10SA 10m PU Retractable Air Hose Reel features -

- 10mm OD x 6.5mm ID Blue Polyurethane durable hose
- 10m hose length with adjustable stop ball
- 310 Degree swivel/pivot bracket with mounting bolts
- Quick release feature of easy installation and removal
- Industrial return spring with tension adjustment
- Durable impact resistant casing
- Maximum working pressure 232psi
- 1/4" BSP Female Air Inlet with inlet hose