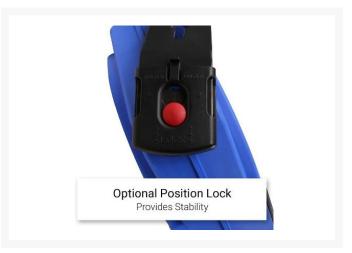

#### The Puma PM10-10SA 10m PU Retractable Air Hose Reel features -

- 10mm OD x 6.5mm ID Blue Polyurethane durable hose
- 10m hose length with adjustable stop ball
- 310 Degree swivel/pivot bracket with mounting bolts
- Quick release feature of easy installation and removal
- Industrial return spring with tension adjustment
- Durable impact resistant casing
- Maximum working pressure 232psi
- 1/4" BSP Female Air Inlet with inlet hose