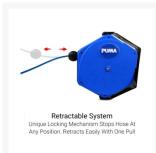

#### The Puma PM10-20LA 20m PU Retractable Air Hose Reel features -

- 10mm OD x 6.5mm ID Blue Polyurethane durable hose
- 20m hose length with adjustable stop ball
- 310 Degree swivel/pivot bracket with mounting bolts
- Quick release feature of easy installation and removal
- Industrial return spring with tension adjustment
- Durable impact resistant casing
- Maximum working pressure 232psi
- 1/4" BSP Female Air Inlet with inlet hose