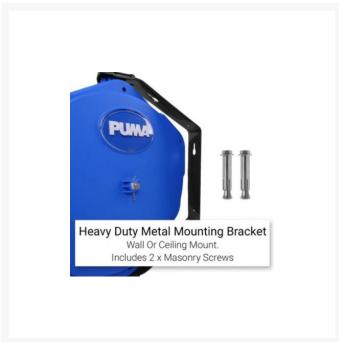

#### **Description**

The Puma PM10-20LA retractable air hose reel is a compact & durable air hose reel that can be mounted anywhere on a wall or ceiling.

Puma air hose reels include a Nitto style coupling at the end of the hose with a Nitto style adapter on the end of the inlet hose. Manufactured in impact resistant material these hose reels are idea for home and workshop applications.

#### The Puma PM10-20LA 20m PU Retractable Air Hose Reel features -

- 10mm OD x 6.5mm ID Blue Polyurethane durable hose
- 20m hose length with adjustable stop ball
- 310 Degree swivel/pivot bracket with mounting bolts
- Quick release feature of easy installation and removal
- Industrial return spring with tension adjustment
- Durable impact resistant casing
- Maximum working pressure 232psi
- 1/4" BSP Female Air Inlet with inlet hose