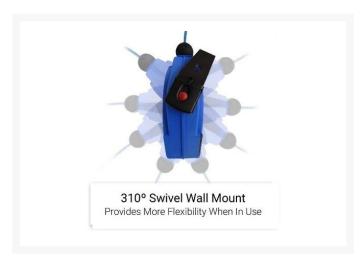

#### The Puma PM10-20LA 20m PU Retractable Air Hose Reel features -

- 10mm OD x 6.5mm ID Blue Polyurethane durable hose
- 20m hose length with adjustable stop ball
- 310 Degree swivel/pivot bracket with mounting bolts
- Quick release feature of easy installation and removal
- Industrial return spring with tension adjustment
- Durable impact resistant casing
- Maximum working pressure 232psi
- 1/4" BSP Female Air Inlet with inlet hose