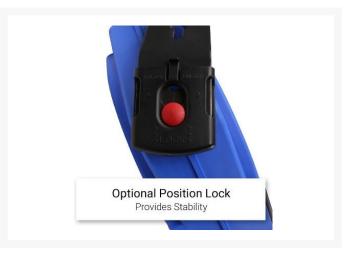

#### The Puma PM10-20LA 20m PU Retractable Air Hose Reel features -

- 10mm OD x 6.5mm ID Blue Polyurethane durable hose
- 20m hose length with adjustable stop ball
- 310 Degree swivel/pivot bracket with mounting bolts
- Quick release feature of easy installation and removal
- Industrial return spring with tension adjustment
- Durable impact resistant casing
- Maximum working pressure 232psi
- 1/4" BSP Female Air Inlet with inlet hose