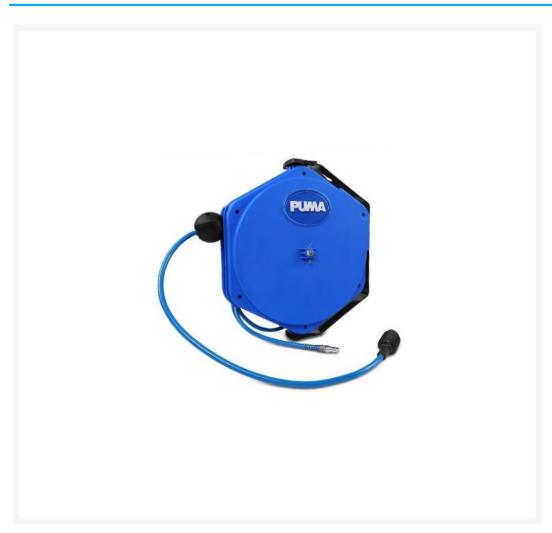

#### **Description**

The Puma PM10-20LA retractable air hose reel is a compact & durable air hose reel that can be mounted anywhere on a wall or ceiling.

Puma air hose reels include a Nitto style coupling at the end of the hose with a Nitto style adapter on the end of the inlet hose. Manufactured in impact resistant material these hose reels are idea for home and workshop applications.

#### The Puma PM10-20LA 20m PU Retractable Air Hose Reel features -

- 10mm OD x 6.5mm ID Blue Polyurethane durable hose
- 20m hose length with adjustable stop ball
- 310 Degree swivel/pivot bracket with mounting bolts
- Quick release feature of easy installation and removal
- Industrial return spring with tension adjustment
- Durable impact resistant casing
- Maximum working pressure 232psi
- 1/4" BSP Female Air Inlet with inlet hose