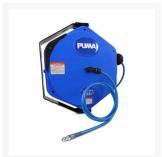

#### **Description**

The Puma PM10-20LA retractable air hose reel is a compact & durable air hose reel that can be mounted anywhere on a wall or ceiling.

Puma air hose reels include a Nitto style coupling at the end of the hose with a Nitto style adapter on the end of the inlet hose. Manufactured in impact resistant material these hose reels are idea for home and workshop applications.

#### The Puma PM10-20LA 20m PU Retractable Air Hose Reel features -

- 10mm OD x 6.5mm ID Blue Polyurethane durable hose
- 20m hose length with adjustable stop ball
- 310 Degree swivel/pivot bracket with mounting bolts
- Quick release feature of easy installation and removal
- Industrial return spring with tension adjustment
- Durable impact resistant casing
- Maximum working pressure 232psi
- 1/4" BSP Female Air Inlet with inlet hose