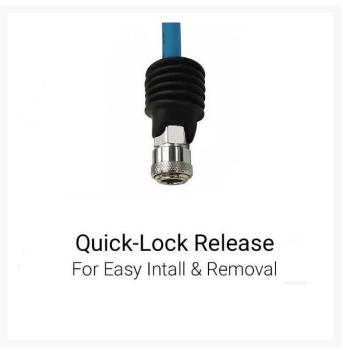

#### The Puma PM10-20LA 20m PU Retractable Air Hose Reel features -

- 10mm OD x 6.5mm ID Blue Polyurethane durable hose
- 20m hose length with adjustable stop ball
- 310 Degree swivel/pivot bracket with mounting bolts
- Quick release feature of easy installation and removal
- Industrial return spring with tension adjustment
- Durable impact resistant casing
- Maximum working pressure 232psi
- 1/4" BSP Female Air Inlet with inlet hose