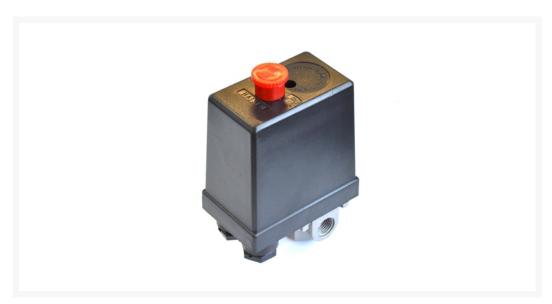

# Four Port 1/4" BSP Pressure Switch 240 Volt

\$55.32 INCL. GST

### **Description**

Four Port 1/4" BSP Pressure Switch 240 Volt will suit most air compressors.

Pressure switches are designed to cut out the motor of an air compressor once the air in tank reaches a preset air pressure.

#### Four Port 1/4" BSP Pressure Switch 240 Volt Features -

- 240 Volt / 20amp Single Phase
- Strong plastic cover
- 4 x 1/4" Female BSP Ports
- Pressure adjustment regulator
- Manual On/Off Button
- Soft start pressure un-loader