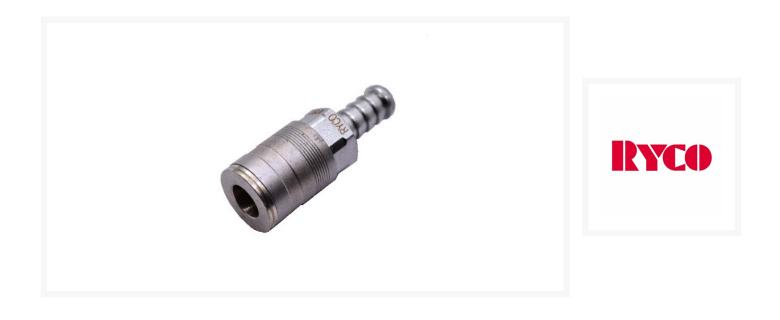

### **Short Description**

RYCO 200 Series Coupling Hose Tail Steel air fittings for industrial and workshop compressed air systems.

#### RYCO 200 Series Coupling Hose Tail Steel are available in -

RYCO 200 Series Coupling 3/8" BSP Hose Tail Steel Part No. IFS/250-08

AA Spray hold extensive stock of Genuine RYCO 200 Series air fittings and couplers with delivery Australia wide.