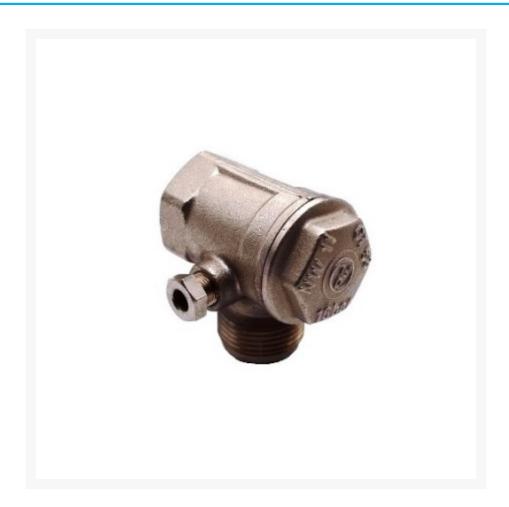

## **Short Description**

Pilot Air 3/4" Check Valve or Non Return valves are found on Pilot Air Compressors in 415v from K-21 to K-50 models.

### **Description**

Air check valves or non return valves are designed to allow compressed air from the pump into the air receiver without the air from the receiver going back the other way to the pump.

Air check valves have a rubber spring loaded insert that closes after each stroke of air enters the tank or when the pump stops.

When an air check valve fails you will tend to find that the air compressor only reaches very low pressures approx 20-30psi. The motor will not turn off and the air compressor will just keep running because the pressure in the tank is not high enough to trip the pressure switch (on/off switch) to shut down the motor.