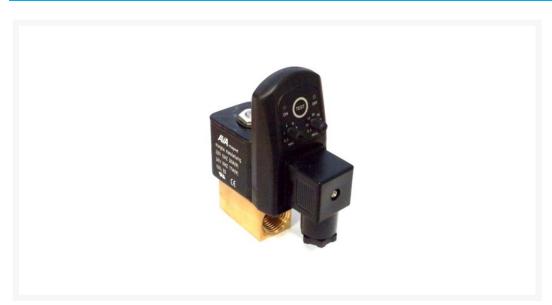

# Automatic 1/2" BSP Timed Drain Valve 240 Volt

\$236.70 INCL. GST

## **Short Description**

Automatic 1/2" BSP Timed Drain Valves are used on air compressor receivers for automatic draining of condensate. Adjustable timing and duration will ensure excess water is discharged from your air tank.

#### Automatic 1/2" BSP Timed Drain Valve 240 Volt Features -

- Time interval adjustable from 0.5 45 Minutes
- Discharge time adjustable from 0.5 10 seconds
- Manual test button
- 240 Volt
- 1/2" Port with inlet filter