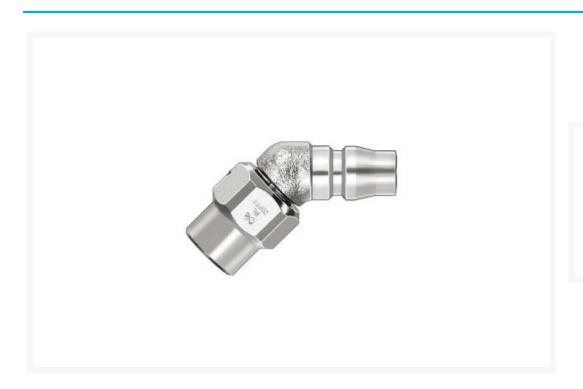

## **Short Description**

Nitto Rotary Plug PFF Female Thread for compressed air connections are available in RL-20PFF only. Rotary plug fits the tool at a 45 degree angle and will swivel to eliminate annoying hose load and wear on the fitting adapter.

### **Description**

Nitto Rotary Plug PFF Female Thread greatly improves comfort in handling and reduces operator fatigue when using pneumatic tools.

Nitto Rotary IPug PFF Female Thread feature -

- Rotary plug for hose connection to pneumatic tools and pneumatic devices.
- Fits to the tool at 45 degree angle and eliminates annoying transfer of hose load.
- In pursuit of workability, we achieved a compact design by simplifying the body structure. Now lighter and smaller than previous models.
- New dust-proof design for durability.

Nitto Rotary Plug PFF Female Thread are available in -

• RL20PFF with 1/4" Female BSP threads

AA Spray stock a full range of Nitto Air Fittings with fast delivery Australia wide!