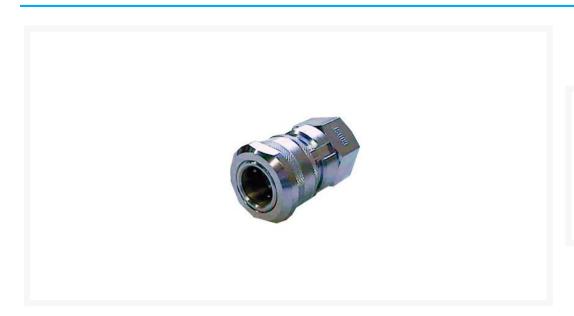

# Nitto Mining Cupla SF Socket 3/4" Female Thread

\$152.39 Special Price
\$129.54
INCL. GST

## **Short Description**

Nitto Mining Cupla SF Socket 3/4" Female Thread are designed for harsh and dusty environments. Built in safety lock will prevent accidental disconnection and are designed specifically for the mining industry.

## **Description**

Nitto Mining Cupla is designed for the rugged conditions associated with the mining industry, built in safety lock on the sockets and purge mechanism in the plugs makes these ideal when using large 3/4" air hoses.

Nitto Mining Cupla SF Socket 3/4" Female Thread air fittings features –

- Safety lock on the 600SF, it will not disconnect accidentally.
- Stainless steel balls and springs.
- Built in purge mechanism on the 600PF Plug.
- Hose does not whip when disconnected.
- Large port air fitting for maximum air flow.