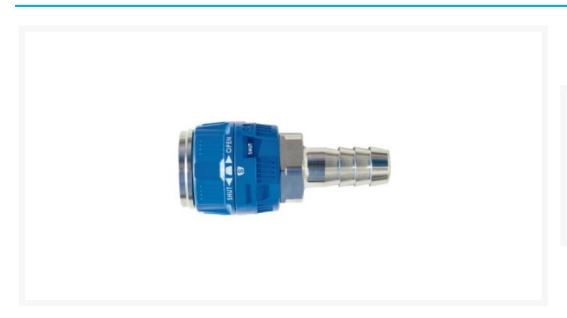

## **Short Description**

Nitto PVR Cupla SH Socket Hose Tail large diameter compressed air connections with built in lock and purge mechanism are available in PVR-400SH, PVR-600SH & PVR-800SH.

#### **Description**

Nitto PVR Cupla Series are large diameter compressed air fittings suitable for air hose and pneumatic tools with larger 1/2", 3/4" and 1" sizes. Nitto PVR Cupla include built in safety lock and airline purge to manage connection and disconnection with ease.

Nitto PVR Cupla feature -

- Connection to the PVR Cupla is made with no residual pressure which enables the user to connect the plug to the socket with ease.
- Once connection is made there is a visual window on the Cupla so the operator can identify the status of the Cupla valve, 'open or shut'.
- The front blue collar of the Cupla is then easily rotated to activate the Compressed Air at the same time activating the lock mechanism automatically, the visual window will now show the valve as 'open'.
- When the collar is returned to the original position the compressed air energy stored in the hose is then safely purged from the air line enabling safe disconnection with no reaction.

Nitto PVR Cupla SH Socket Hose Tail are available in -

- PVR-400SH Steel with 1/2" Hose Tail
- PVR-600SH Steel with 3/4" Hose Tail
- PVR-800SH Steel with 1" Hose Tail

AA Spray stocks the full range of Nitto Air Fittings & Couplings with fast delivery Australia wide!