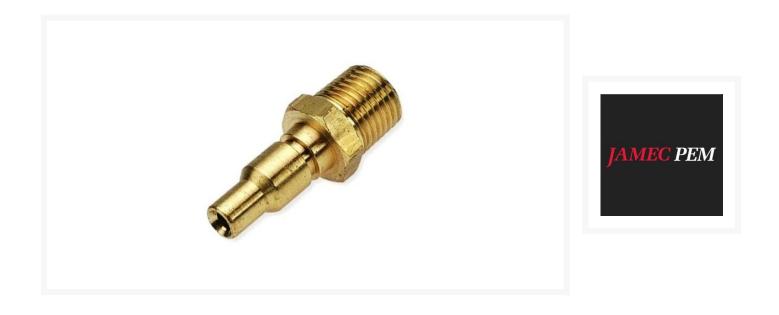

### **Short Description**

Jamec Pem 310/320 Series Adaptor with male thread are available in 1/4" & 3/8" BSP thread sizes.

Jamec Pem style Adaptors and adaptors continue to be widely used in all industrial and automotive applications.

Jamec Pem 310/320 Series Adaptor Male Thread are available in -

- IFS/J-01 Adaptor with 1/4" Male BSP Thread
- IFS/J-03 Adaptor with 3/8" Male BSP Thread