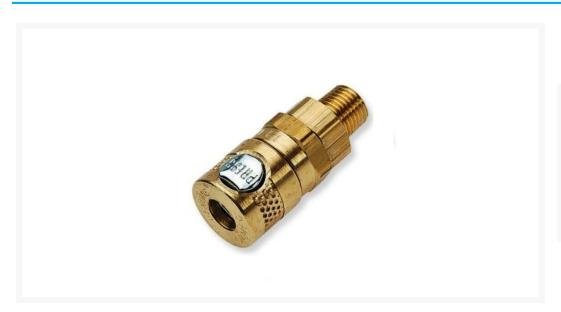

## **Short Description**

Jamec Pem 310 Series Coupling with male thread are available in 1/4" & 3/8" BSP thread sizes.

Jamec Pem style Adaptors and adaptors continue to be widely used in all industrial and automotive applications.

Jamec Pem 310 Series Coupling Male Thread are available in -

- IFS/J-009 Coupling with 1/4" Male BSP Thread
- IFS/J-013 Coupling with 3/8" Male BSP Thread